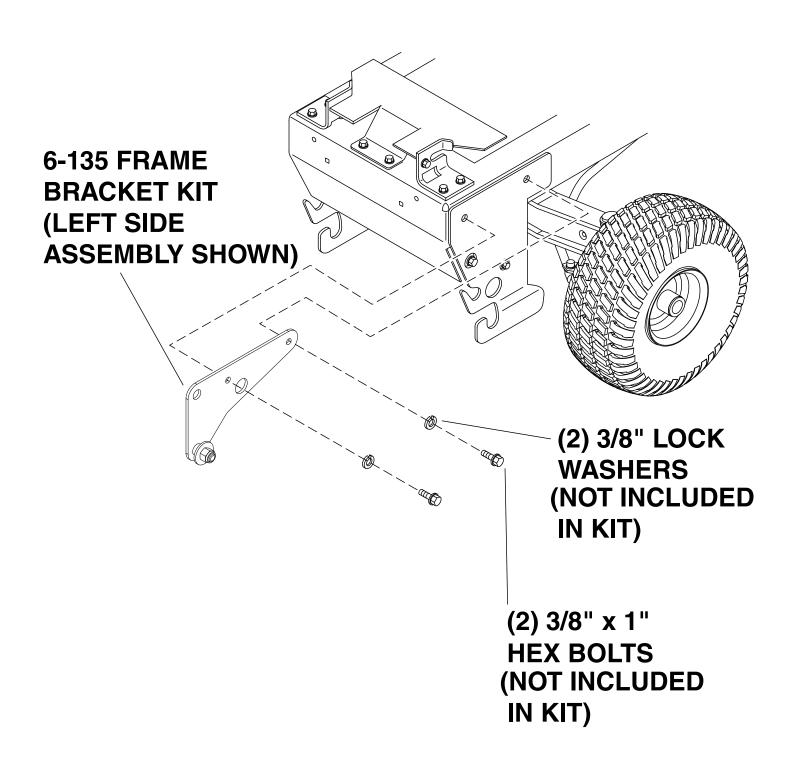

## 6-135 FRAME BRACKET KIT

**COMPATIBLE WITH:** 

71-24847 CRAFTSMAN FRONT END SCOOP 45-0403 HUSQVARNA FRONT END SCOOP 71-24846 46" CRAFTSMAN SNOW THROWER GST46 46" CRAFTSMAN SNOW THROWER

Left Side Assembly

Ø

0

|             | 5 |
|-------------|---|
| 2           |   |
| <b>OH 3</b> | 2 |

| REF | PART NO.  | QTY | DESCRIPTION                   |
|-----|-----------|-----|-------------------------------|
| 1   | 2-122BL1  | 1   | BRACKET, FRAME                |
| 2   | 41657     | 1   | NUT, HEX 1/2-13 NYLOCK        |
| 3   | R19172410 | 1   | WASHER, .531 X 1.5 X .134     |
| 4   | 24817     | 1   | SPACER, .530ID X .750OD X .50 |
| 5   | 43020     | 1   | BOLT, HEX 1/2-13 X 1-1/2      |